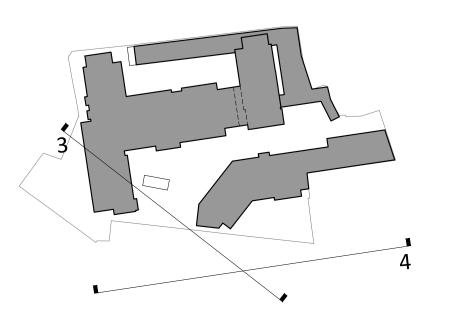

Elevation 3 - South West

Elevation 4 - South

## Proposed Elevations - Block 1 Elevations 3 and 4

- ---- Outline of existing buildings
- --- Outline of existing ground level

| Revision Description                                                                                                                                                                                                        | Date                           | Rev. No. | Issued by  |
|-----------------------------------------------------------------------------------------------------------------------------------------------------------------------------------------------------------------------------|--------------------------------|----------|------------|
|                                                                                                                                                                                                                             |                                |          |            |
|                                                                                                                                                                                                                             |                                |          |            |
|                                                                                                                                                                                                                             |                                |          |            |
| LRD Planning Submission                                                                                                                                                                                                     | 11-03-2024                     | C04      | SV         |
| LRD Pre-Planning Submission                                                                                                                                                                                                 | 22-11-2023                     | C03      | AW         |
| Second S247 meeting                                                                                                                                                                                                         | 20-10-2023                     | C02      | AW         |
| Preplanning                                                                                                                                                                                                                 | 05-09-2023                     | C01      | SV         |
| Any reference to fire safety design or performance is presented for coording safety Certificate, and fire consultant's information for fire safety design, s                                                                |                                |          | anted Fire |
| Figured dimensions only to be used. This drawing is copyright of O'Mahony approved use in accordance with BS1192(2007) + A2(2016), Table 5; Stand f 'Information Approval Check' is empty, this information has been shared | ard Codes for Suitability of N |          | •          |