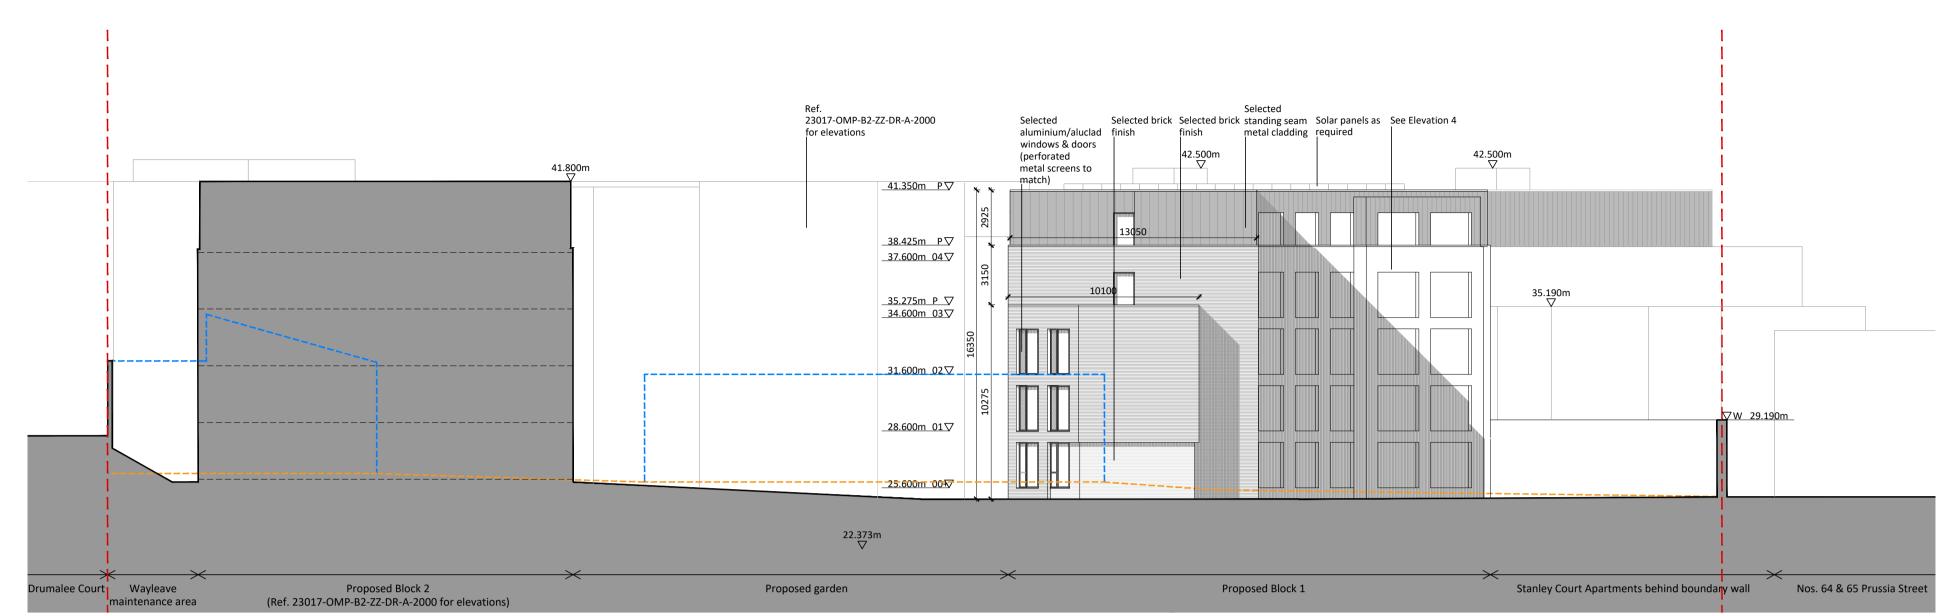

Elevation 3 - South West

Elevation 4 - South

## Proposed Elevations - Block 1 Elevations 3 and 4

- ---- Outline of existing buildings
- --- Outline of existing ground level

| Revision Description                                                                                                                                                                                                        | Date                           | Rev. No. | Issued by  |
|-----------------------------------------------------------------------------------------------------------------------------------------------------------------------------------------------------------------------------|--------------------------------|----------|------------|
|                                                                                                                                                                                                                             |                                |          |            |
|                                                                                                                                                                                                                             |                                |          |            |
|                                                                                                                                                                                                                             |                                |          |            |
| LRD Planning Submission                                                                                                                                                                                                     | 11-03-2024                     | C04      | SV         |
| LRD Pre-Planning Submission                                                                                                                                                                                                 | 22-11-2023                     | C03      | AW         |
| Second S247 meeting                                                                                                                                                                                                         | 20-10-2023                     | C02      | AW         |
| Preplanning                                                                                                                                                                                                                 | 05-09-2023                     | C01      | SV         |
| Any reference to fire safety design or performance is presented for coording safety Certificate, and fire consultant's information for fire safety design, s                                                                |                                |          | anted Fire |
| Figured dimensions only to be used. This drawing is copyright of O'Mahony approved use in accordance with BS1192(2007) + A2(2016), Table 5; Stand f 'Information Approval Check' is empty, this information has been shared | ard Codes for Suitability of N |          | •          |