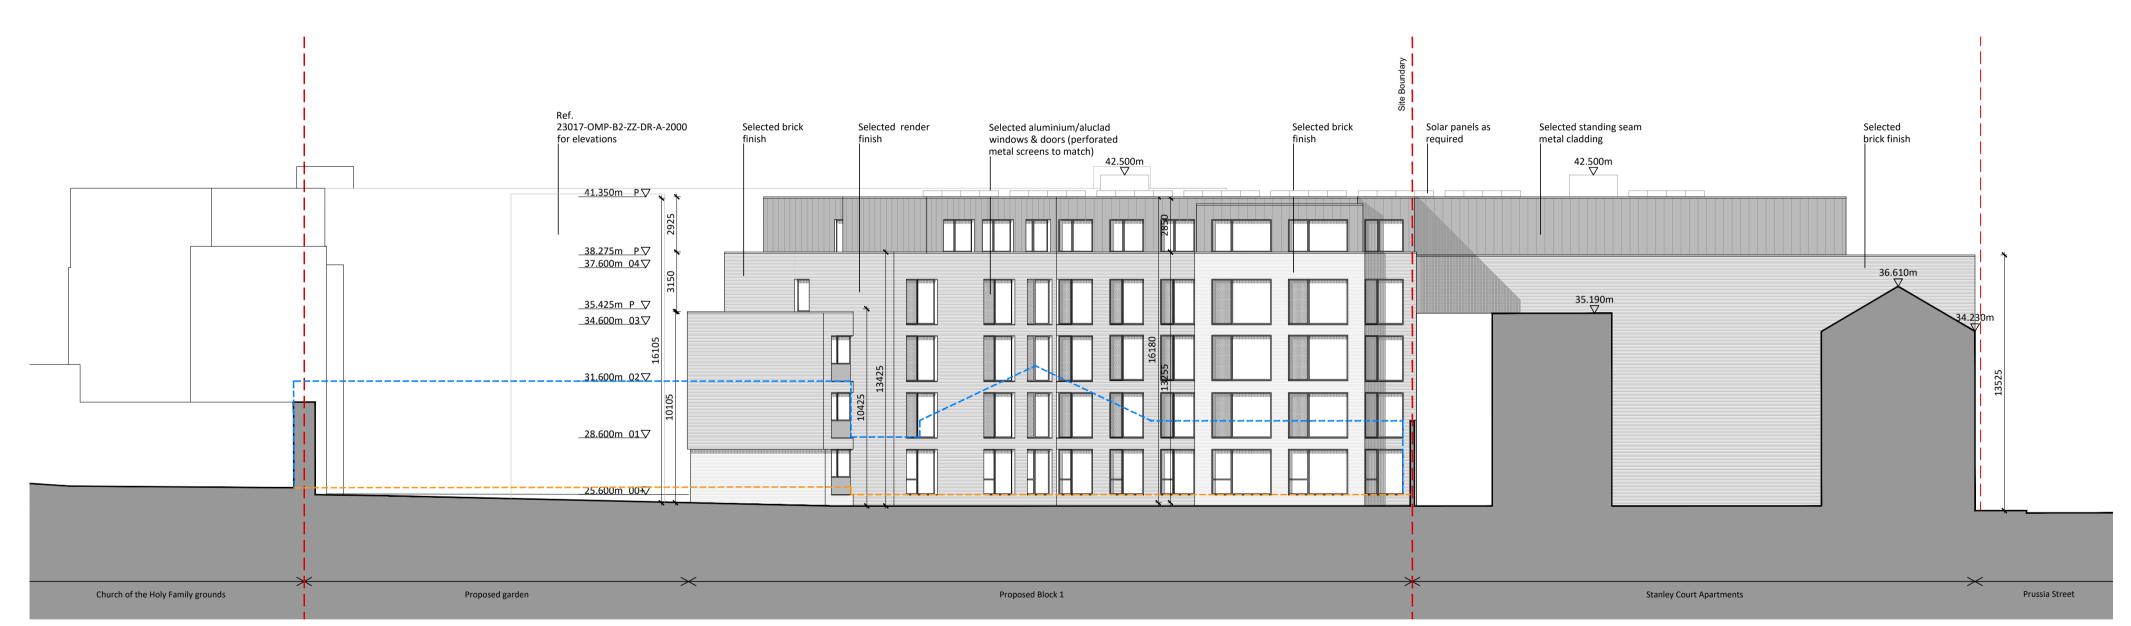

Elevation 3 - South West

Elevation 4 - South

## Proposed Elevations - Block 1 Elevations 3 and 4

- ---- Outline of existing buildings
- --- Outline of existing ground level

| Revision Description                                                                                                                                                                                                        | Date                           | Rev. No. | Issued by  |
|-----------------------------------------------------------------------------------------------------------------------------------------------------------------------------------------------------------------------------|--------------------------------|----------|------------|
|                                                                                                                                                                                                                             |                                |          |            |
|                                                                                                                                                                                                                             |                                |          |            |
|                                                                                                                                                                                                                             |                                |          |            |
| LRD Planning Submission                                                                                                                                                                                                     | 11-03-2024                     | C04      | SV         |
| LRD Pre-Planning Submission                                                                                                                                                                                                 | 22-11-2023                     | C03      | AW         |
| Second S247 meeting                                                                                                                                                                                                         | 20-10-2023                     | C02      | AW         |
| Preplanning                                                                                                                                                                                                                 | 05-09-2023                     | C01      | SV         |
| Any reference to fire safety design or performance is presented for coording safety Certificate, and fire consultant's information for fire safety design, s                                                                |                                |          | anted Fire |
| Figured dimensions only to be used. This drawing is copyright of O'Mahony approved use in accordance with BS1192(2007) + A2(2016), Table 5; Stand f 'Information Approval Check' is empty, this information has been shared | ard Codes for Suitability of N |          | •          |